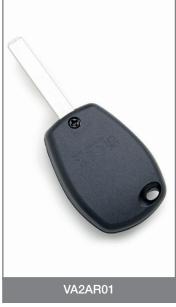

## Main features

The Silca Remote Car Key for Renault\* VA2AR01 has a similar design to the original key and is supplied ready-to-programme with the PCB, transponder and VA2 blade included.

The key features three function buttons (lock, unlock, boot open) and can be programmed with Smart Pro.

The key is packed individually in a plastic clamshell for easy identification and hook display.

The Silca Remote Car Key VA2AR01 has been produced in conformity with the CE mark European standards.

| Application list for VA2AR01 PCF7947 |         |         |      |      |         |        |           |               |
|--------------------------------------|---------|---------|------|------|---------|--------|-----------|---------------|
| Make*                                | Model   | Chassis | From | То   | Buttons | Trp ID | Frequency | Silca Profile |
| Mercedes*                            | Citan*  | W415    | 2012 | 2020 | 3       | 46     | 433AM     | VA2           |
| Opel-Vauxhall*                       | Movano* | X62     | 2010 | 2019 | 3       | 46     | 433AM     | VA2           |
| Nissan*                              | NV400*  | X62     | 2011 | 2023 | 3       | 46     | 433AM     | VA2           |
| Renault*                             | Clio*   | X85     | 2005 | 2012 | 3       | 46     | 433AM     | VA2           |
| Renault*                             | Kangoo* | X61     | 2008 | 2021 | 3       | 46     | 433AM     | VA2           |
| Renault*                             | Twingo* | X44     | 2007 | 2014 | 3       | 46     | 433AM     | VA2           |
| Renault*                             | Modus*  | X77     | 2004 | 2012 | 3       | 46     | 433AM     | VA2           |
| Renault*                             | Master* | X62     | 2010 | 2023 | 3       | 46     | 433AM     | VA2           |