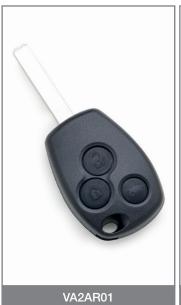

## Main features

The Silca Remote Car Key for Renault\* VA2AR01 has a similar design to the original key and is supplied ready-to-programme with the PCB, transponder and VA2 blade included.

The key features three function buttons (lock, unlock, boot open) and can be programmed with Smart Pro.

The key is packed individually in a plastic clamshell for easy identification and hook display.

The Silca Remote Car Key VA2AR01 has been produced in conformity with the CE mark European standards.

| Application list for VA2AR01 PCF7947 |         |         |      |      |         |        |           |               |
|--------------------------------------|---------|---------|------|------|---------|--------|-----------|---------------|
| Make*                                | Model   | Chassis | From | То   | Buttons | Trp ID | Frequency | Silca Profile |
| Mercedes*                            | Citan*  | W415    | 2012 | 2020 | 3       | 46     | 433AM     | VA2           |
| Opel-Vauxhall*                       | Movano* | X62     | 2010 | 2019 | 3       | 46     | 433AM     | VA2           |
| Nissan*                              | NV400*  | X62     | 2011 | 2023 | 3       | 46     | 433AM     | VA2           |
| Renault*                             | Clio*   | X85     | 2005 | 2012 | 3       | 46     | 433AM     | VA2           |
| Renault*                             | Kangoo* | X61     | 2008 | 2021 | 3       | 46     | 433AM     | VA2           |
| Renault*                             | Twingo* | X44     | 2007 | 2014 | 3       | 46     | 433AM     | VA2           |
| Renault*                             | Modus*  | X77     | 2004 | 2012 | 3       | 46     | 433AM     | VA2           |
| Renault*                             | Master* | X62     | 2010 | 2023 | 3       | 46     | 433AM     | VA2           |