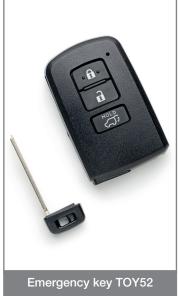

## Main features

The Silca Proximity Car Key TOY52P41 has a similar design to the original key and is supplied ready-to-programme with the PCB, transponder and TOY52 emergency key blade included. The key features three function buttons (lock, unlock and boot open) and can be programmed with Smart Pro.