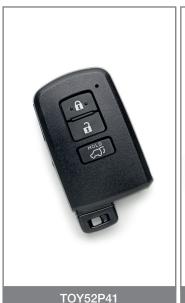

## Main features

The Silca Proximity Car Key TOY52P41 has a similar design to the original key and is supplied ready-to-programme with the PCB, transponder and TOY52 emergency key blade included. The key features three function buttons (lock, unlock and boot open) and can be programmed with Smart Pro.

The key is packed individually in a plastic clamshell for easy identification and hook display.

The Silca Proximity Car Key TOY52P41 has been produced in The Silica Proximity Carrio, 1912.

conformity with CE mark European standards.