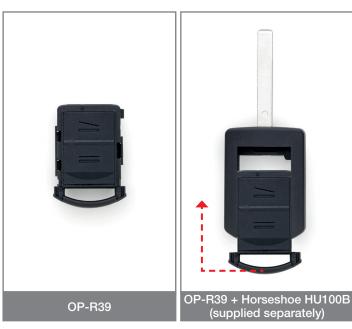

## Main features

The Silca Remote Car Key for Opel\* OP-R39 is designed to replace the remote part of the original key or to combine with the corresponding Silca horseshoe blade to make a complete new remote key.

The Silca horseshoe is supplied separately without the transponder. The remote features two function buttons, lock and unlock and can be programmed with Smart Pro.

The Silca Remote Car Key OP-R39 has been produced in conformity with CE mark European standards.