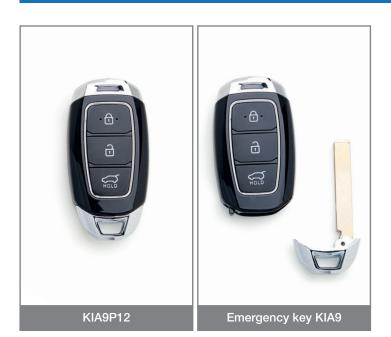

## Main features

The Silca Proximity Car Key KIA9P12 has a similar design to the original key and is supplied ready-to-programme with the PCB, transponder and KIA9 emergency key blade included.

The key features three function buttons (lock, unlock and boot open) and can be programmed with Smart Pro.

The key is packed individually in a plastic clamshell for easy identification and hook display.

CE The Silca Proximity Car Key KIA9P12 has been produced in conformity with CE mark European standards.

| Make*                        | Model | Chassis | From | То   | Buttons | Trp ID | Frequency | Silca Profile |
|------------------------------|-------|---------|------|------|---------|--------|-----------|---------------|
| Application list for KIA9P12 |       |         |      |      |         |        |           |               |
| Hyundai*                     | Kona* | OS      | 2017 | 2020 | 3       | 49-1C  | 433FM     | KIA9          |