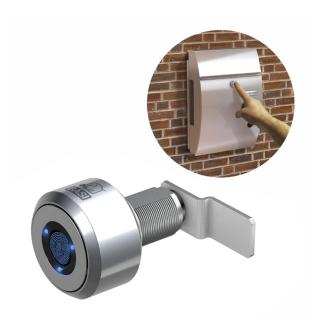

# Description:

HS 1400 - Mailbox Lock Fingerprint,

HS 1400 - Mailbox Lock Fingerprint, secure keyless access for up to 20 fingerprints and for retrofitting in mailboxes, showcases, office cabinets, cash boxes etc., lithium battery (rechargeable) 3.7 V / 150 mAh, charging connection USB type C, working temperature

-20°C to +70°C, protection class IP44, mounting diameter 18 mm, sensor diameter 12 mm, knob diameter 33,5 mm, mounting accessories and USB-C charging cable included