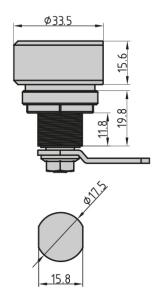

-20°C to +70°C, protection class IP44, mounting diameter 18 mm, sensor diameter 12 mm, knob diameter 33,5 mm, mounting accessories and USB-C charging cable included

# Details:

| Order no.                 |
|---------------------------|
| 9000-1400                 |
| Weight                    |
| 186 g                     |
| Pricegroup                |
| 14                        |
| EAN                       |
| 4 0 2 6 4 3 4 4 3 9 5 6 4 |